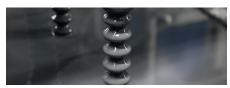

#### MISSOURI HORSE VAGINA

For equine semen collection. Double-walled latex liner with valve that allows filling with hot water and allows air to be added to adjust the internal pressure. Held in place by a protective synthetic leather sleeve.

- Length: 70 cm
- Diameter: 12 cm
- Thickness: 2 mm
- Composed of 3 parts assembled by gluing
- Reusable / Can be sterilized