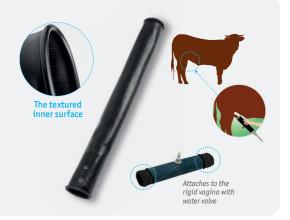

#### BULL CONDOM

Extremely durable smooth neoprene liner for bovine artificial rigid vagina. The textured inner surface is customizable according to the bulls which allows to obtain qualitative semen.

- Length: 48 cm
- Diameter: 4.8 cm
- Thickness: 0.8 m
- Reusable / Can be sterilized