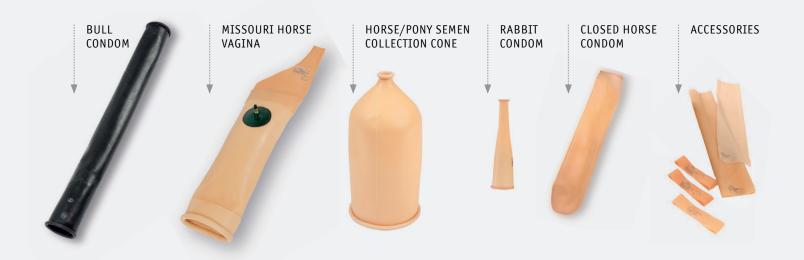

#### MISSOURI HORSE VAGINA

For equine semen collection. Double-walled latex liner with valve that allows filling with hot water and allows air to be added to adjust the internal pressure. Held in place by a protective synthetic leather sleeve.

- Length: 70 cm
- Diameter: 12 cm
- Thickness: 2 mm
- Composed of 3 parts assembled by gluing
- Reusable / Can be sterilized

## HORSE/PONY SEMEN COLLECTION CONE

The insulated protector cone will cover the semen receptacle during the semen collection process.

Attached to the artificial vagina body rigid equipped with the water chamber.

- Length: 27 cm
- Diameter: 13 cm
- Thickness: 1.2 mm
- Reusable / Can be sterilized

Attaches to the artificial vagina body and holds the

#### BULL CONDOM

Extremely durable smooth neoprene liner for bovine artificial rigid vagina. The textured inner surface is customizable according to the bulls which allows to obtain qualitative semen.

- Length: 48 cm
- Diameter: 4.8 cm
- Thickness: 0.8 m
- Reusable / Can be sterilized

#### RABBIT CONDOM

Liner for rabbit artificial vagina for collecting rabbit semen – with injection site.

- Length: 13 cm
- Thickness: 0. 5 mm
- Can be sterilized / Reusable

#### **ACCESSORIES** (tubes and elastics)

Various accessories to complet the equipments available on request and adapted to other products supplied by PIERCAN.

- Diameter, length and thickness can be customized
- Reusable / Can be sterilized

#### **CLOSED HORSE CONDOM**

Can be used like an alternative solution for semen collection for the stallion reluctant to breed an artificial vagina.

- Thickness: 0.5 mm
- Can be sterilized