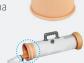

## HORSE/PONY SEMEN COLLECTION CONE

The insulated protector cone will cover the semen receptacle during the semen collection process.

Attached to the artificial vagina body rigid equipped with the water chamber.

- Length: 27 cm
- Diameter: 13 cm
- Thickness: 1.2 mm
- Reusable / Can be sterilized

Attaches to the artificial vagina body and holds the