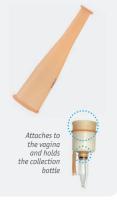

## HORSE/PONY SEMEN COLLECTION CONE

The insulated protector cone will cover the semen receptacle during the semen collection process.

Attached to the artificial vagina body rigid equipped with the water chamber.

- Length: 27 cm
- Diameter: 13 cm
- Thickness: 1.2 mm
- Reusable / Can be sterilized

Attaches to the artificial vagina body and holds the