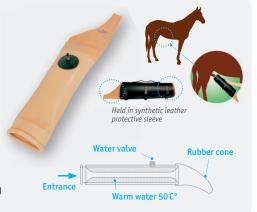

#### MISSOURI HORSE VAGINA

For equine semen collection. Double-walled latex liner with valve that allows filling with hot water and allows air to be added to adjust the internal pressure. Held in place by a protective synthetic leather sleeve.

- Length: 70 cm
- Diameter: 12 cm
- Thickness: 2 mm
- Composed of 3 parts assembled by gluing
- Reusable / Can be sterilized